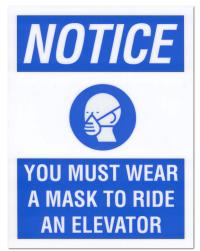

# NOTICE YOU MUST WEAR A MASK TO RIDE AN ELEVATOR

White on blue image and text printed on 7mil polycarbonate. Full back 3M 468 adhesive film, . 8-1/2"W x 11"H.