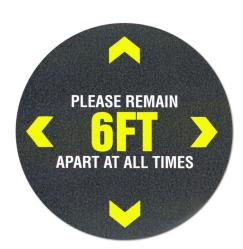

## PLEASE REMAIN 6 FT APART AT ALL TIMES

Floor round decals provide visual reminder to maintain 6 feet of social distancing. Black background, yellow and white text and symbols. Printed on 0.01" thick vinyl with Anti-Slip surface with full back 3M 468 adhesive film.