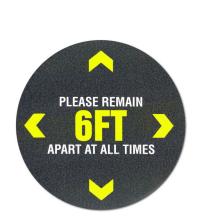

## PLEASE REMAIN 6 FT APART AT ALL TIMES

Floor round decals provide visual reminder to maintain 6 feet of social distancing. Black background, yellow and white text and symbols. Printed on 0.01" thick vinyl with Anti-Slip surface with full back 3M 468 adhesive film.