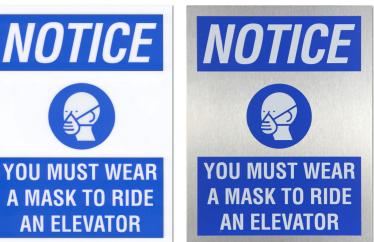

## Model NOTICE-8511-MASK SS Stainless steel #4 base. 1/32" thickness.

# Model NOTICE-8511-MASK White background, 1/16" PETG plastic base.