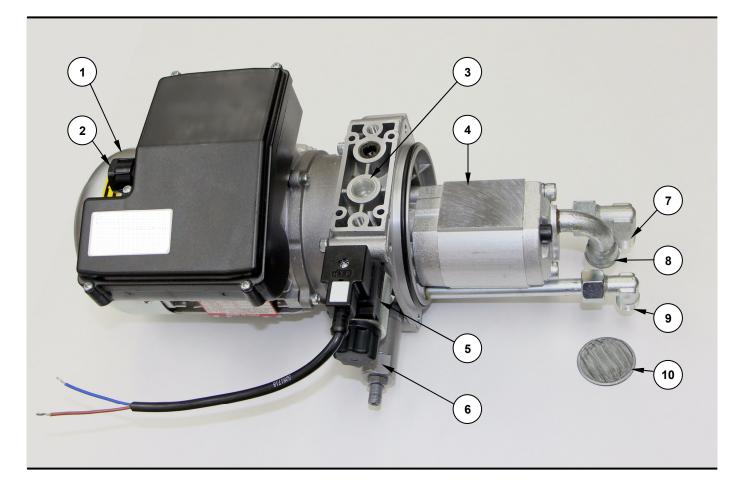

## Model CEPU

- 1. AC MOTOR, 3485 RPM, 120 VAC, 1 PHASE, 60 HZ, 1 HP
- 2. MOTOR POWER CABLE CONNECTOR, LIQUID TIGHT
- 3. OIL OUTLET TO LOAD, 3/8"-18 NPT, FEMALE, (TO OIL LINE TO JACK)
- 4. GEAR PUMP, 363 PSI, 4.23 GPM
- 5. OIL RETURN VALVE, 7.5" CABLE, 120 VAC
- 6. OIL RELIEF VALVE, 72-870 PSI
- 7. OIL RETURN, 3/8"-18 NPT, MALE, (TO OIL TANK)
- 8. OIL INLET, 3/8"-19 BSPP, FEMALE, (TO OIL TANK)
- 9. OIL RELIEF VALVE OUTLET, 3/8"-18 NPT, MALE, (TO OIL TANK)
- 10. OIL INLET FILTER, INCLUDED, 90 M, 3/8"-18 NPT, FEMALE