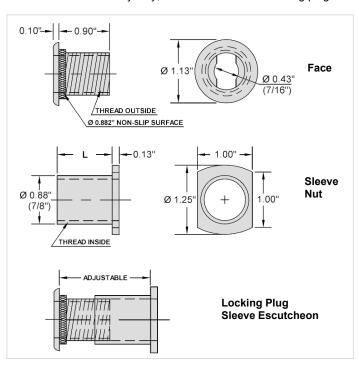

## **LOCKING PLUG SLEEVE ESCUTCHEONS**

Designed to secure door lock release sleeves by removable locking plug. Chrome-plated locking plug, zinc-plated sleeve. Requires 7/8" DIA door hole. Face is 1-1/8"OD.

Two (2) barrel keys and one (1) internal tooth lock washer are included.

Model DECL For doors up to 1-3/4" thick, L = 1.0"

Model DECL-2 For doors 2-1/2" to 3-1/4" thick, L = 2.5"

Model K01DE001 Key only, for DECL or DECL-2 locking plug