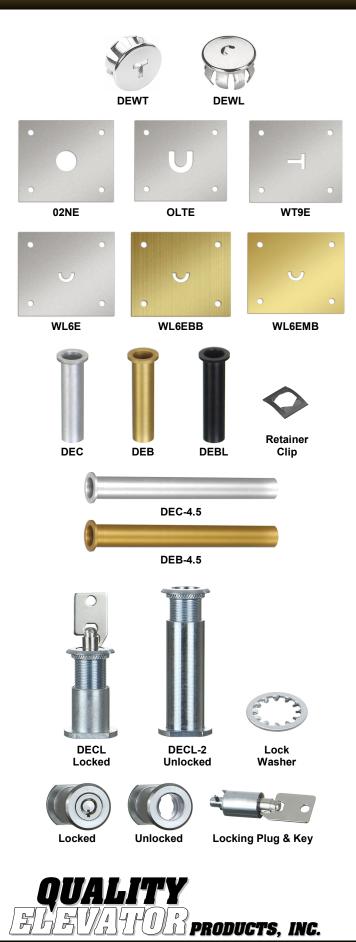

## **ESCUTCHEON CAPS**

Nickel-plated steel snap-in caps, 5/8" x 1"OD, require 0.8" door hole.

Model DEWT For Westinghouse T-Key
Model DEWL For Westinghouse Lunar Key

1-3/4" x 1-1/2" x 0.046" plates, 1/8"DIA x 4 mounting holes.

| Model  | Description                                                |
|--------|------------------------------------------------------------|
| 02NE   | Nickel-plated steel, 7/16" clear hole, for GAL, Otis, etc. |
| WT9E   | Nickel-plated steel, for Westinghouse T-Key                |
| WT9ESS | Stainless steel, for Westinghouse T-Key                    |
| WT9EBB | Bronze (#4), brushed, for Westinghouse T-Key               |
| WL6E   | Nickel-plated steel, for Westinghouse Lunar Key            |
| WL6EBB | Bronze (#4), brushed, for Westinghouse Lunar Key           |
| WL6EMB | Bronze (#8), mirrored, for Westinghouse Lunar Key          |
| OLTE   | Nickel-plated steel, for Otis Lunar Key                    |

## **SLEEVE ESCUTCHEONS**

Aluminum or anodized aluminum escutcheons with 7/16" clear hole. Sleeve 7/16"ID x 1/2"OD, face 1/16" x 11/16"OD. Black retainer steel clip is included. Fits GAL, GDK, Otis, Dover, Mac, etc.

| Model   | Description                               |
|---------|-------------------------------------------|
| DEC     | Aluminum #4, 2" long                      |
| DEC-4.5 | Aluminum #4, 4-1/2" long                  |
| DEB     | Anodized aluminum, bronze #4, 2" long     |
| DEB-4.5 | Anodized aluminum, bronze #4, 4-1/2" long |
| DEBL    | Anodized aluminum, black #4, 2" long      |

Two (2) barrel keys and one (1) internal tooth lock washer are included.

Model DECL For doors up to 1-3/4" thick, L = 1.0"

Model DECL-2 For doors 2-1/2" to 3-1/4" thick, L = 2.5"

Model K01DE001 Key only, for DECL or DECL-2 locking plug