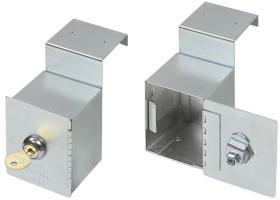

### DKK series

Over the door edge key keeper. Cadmium plated steel to prevent rust. Continuous piano hinge with none removable pin design. Box can hold keys and credit card size key cards. Box inside dimensions:  $2^{n}D \times 3-1/8^{n}H \times 2-3/8^{n}W$ .