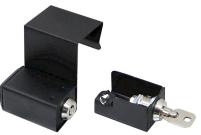

### DKK-OD series

Over the door edge key keeper. Black powder coated finish. The keys housed in a removable steel tray with inside dimensions: 1-1/4"D x 1-1/8"H x 2-1/4"W.

#### **DKK-KT** series

Around the handle key keeper. Black powder coated steel. The keys housed in removable steel tray with inside dimensions: 1-1/4"D x 1-1/8"H x 2-1/4"W.