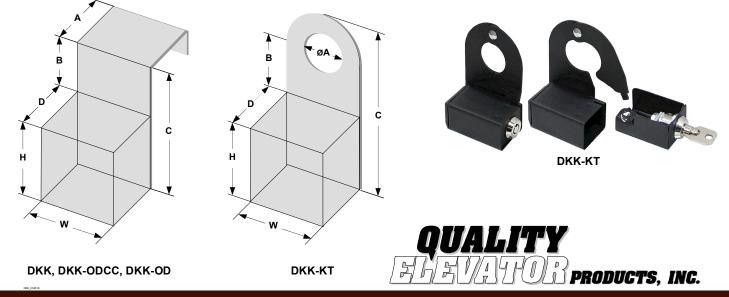

## **KEY KEEPER DIMENSIONS and MOUNTS**

| Series &<br>Mounts           | Inside dimensions |        |        | Outside dimensions |        |        | Holds |
|------------------------------|-------------------|--------|--------|--------------------|--------|--------|-------|
|                              | D                 | Н      | W      | Α                  | В      | С      | nondo |
| <b>DKK</b><br>Door edge      | 2"                | 3-1/8" | 2-3/8" | 1-7/8"             | 1-1/8" | 4-3/8" | N/R   |
| DKK-ODCC<br>Door edge        | 2-1/8"            | 1-1/2" | 3-3/4" | 1-7/8"             | 1-5/8" | 3-1/2" | N/R   |
| <b>DKK-OD</b><br>Door edge   | 1-1/4"            | 1-1/8" | 2-1/4" | 1-7/8"             | 1-3/4" | 3-1/8" | 29    |
| <b>DKK-KT</b><br>Door handle | 1-1/4"            | 1-1/8" | 2-1/4" | 1-3/16"            | 1-1/2" | 4-1/4" | 29    |

DKK

DKK-ODCC

DKK-OD

Quality Elevator Products, Inc. • 7760 Merrimac Ave. Niles IL 60714 • Phone: (847) 581-0085 • Fax: (847) 581-0095 • www.qualityelev.com © Quality Elevator Products, Inc. 2020