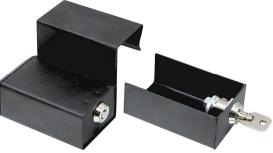

#### **DKK-ODCC** series

Over the door edge key keeper. Black powder coated steel. The credit card size key cards and keys housed in a removable steel tray with inside dimensions: 2-1/8"D x 1-1/2"H x 3-3/4"W.

### DKK-OD series

Over the door edge key keeper. Black powder coated finish. The keys housed in a removable steel tray with inside dimensions: 1-1/4"D x 1-1/8"H x 2-1/4"W.