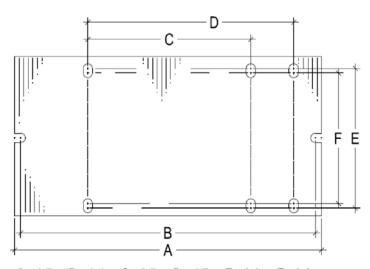

KIT

- Replaces Monitor, Adams, PTL, GAL, EPCO, Innovation, Nylube, Mathis and many others
- Comes with a number mounting configurations
- Easiest to install with screw terminal connections
- Exceeds battery operation code time by 1.5-2.5 times
- Accommodates 6VDC or 12VDC alarm bells
- Designed for 120/220VAC power circuits
- High efficiency eco friendly white LEDs
- Exceeds brightness code by 2.5 times
- Lasting more than eight hours
- UL rated components
- Manufactured in USA



## Model EMLK Kit includes:

- Emergency light board with 6 high efficiency LEDs
- 12V 1.2AH battery and battery bracket
- #6 and #8 mounting hardware
- #18 AWG wiring and wire terminals
- · Instructions and troubleshooting guide
- 1 year warranty on battery and 5 years on board

(Two sides of PCB shown)









A - 6.7" B - 6.4" C - 3.5" D - 4.5" E - 3.2" F - 2.9"