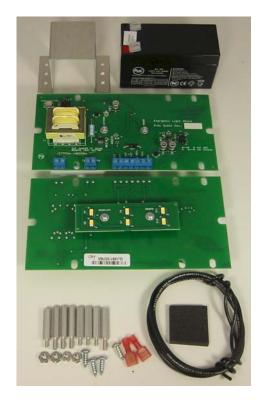

## Model EMLK Kit includes:

- Emergency light board with 6 high efficiency LEDs
- 12V 1.2AH battery and battery bracket
- #6 and #8 mounting hardware
- #18 AWG wiring and wire terminals
- · Instructions and troubleshooting guide
- 1 year warranty on battery and 5 years on board